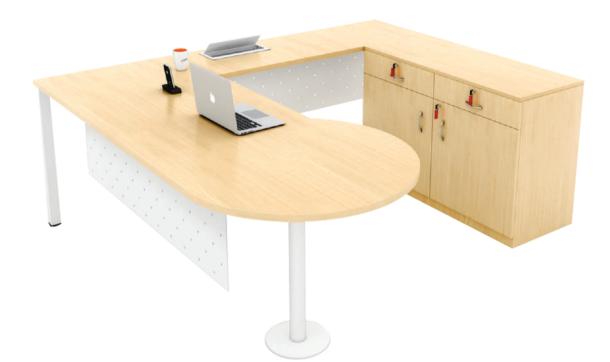

### Cresent

A unique design that encourages work and a creative exchange of ideas, this Crescent manager's table features a round table at one end for team meetings and discussions. Ample storage makes this space versatile.

## Inspiration

A deconstructed table designed formally, Inspiration is crafted for MD's & CEO's who manage work and offices effortlessly. Made for open plan work spaces, this table is inviting yet serious, sparking ideas and endless creativity.