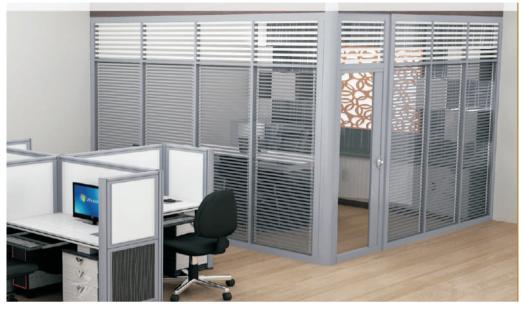

# Modular Full height partitions

These are the classic full height Partitions with different elevation and different finishes. The door can be fitted with floor spring, hinges and pivot. Two different finishes can be used on either side. This is totally free standing , hassle free can be changed, shifted easily.