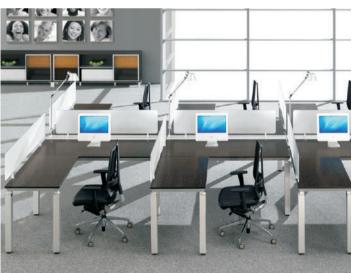

## Vivo - 50 Linear

A creative workspace that makes seating fun and interactive, the Vivo 50 non-sharing workstations have a 50mm dual use, floor length laminated glass screen that creates a cabin-like separation in an open plan workspace. Sleek and fuss-free, they make work fun.

## Vivo - 50 Sharing Linear

Featuring an office-like ambience without its accompanied seriousness, the Vivo 50 Sharing workstation is fun without getting too boring. Dual use 50 mm separators run from floor to work-desk and the shared space makes seating fun and engaging.

### Vivo - 50 L

Maintaining individual privacy without any compromise on aesthetics, the Vivo 50 L shape non-sharing, features 50 mm floor to tabletop workstation separators, ensuring privacy is maintained along with gorgeous looks and great function.

## Vivo - 50 Sharing L

High on creativity and design aesthetics, the Vivo 50 L shape sharing workstation makes work fun and exciting. The dual use station separators has been designed for open plan spaces, yet encourages teamwork and sharing of ideas.