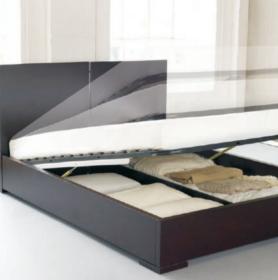

Customize your residence with modern bed and wardrobe made to your precise specifications can be

designed to match our Standard Product in Walnut, Ash, Maple, or Cherry wood veneer to lead time in order that may be tailored to your desired

Modular Bed

specifications