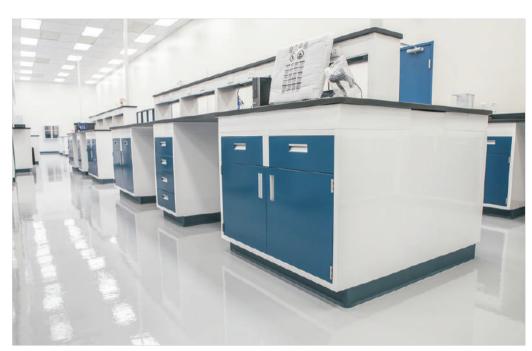

For the lab the top surface will be Granite .While the continuous appared to the continuous converted with the CRCA.

entire concept can be converted with the CRCA instead of Board.

LABORATORY FURNITURE

Photos of according viz Pey Board, Chemical Storage, Fine hood, Eye Wash, Lab o tool