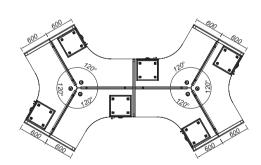

## Console 120°

Considerable research and a unique design makes this Console 120° sharing workstation stands apart for its style. Ergonomic, easy and versatile, this shared workstation builds team camaraderie and makes work fun.

## Vivo - 70 - 120°

Featuring a deconstructed look and an intelligent design, the Vivo 70-120 sharing workstation has 3 workstations, separated by 70-120mm thick dual use cabin separators, that add to the aesthetics without compromise on style.