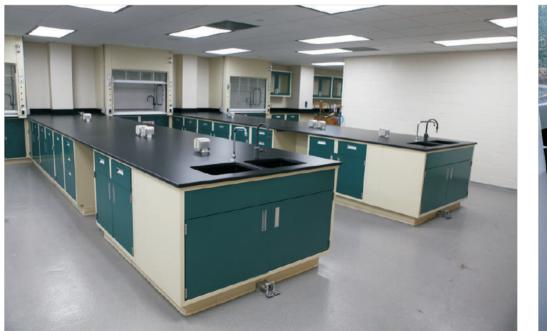

For the lab the top surface will be Granite .While the continuous appared to the continuous converted with the CRCA.

entire concept can be converted with the CRCA instead of Board.

LABORATORY FURNITURE

Photos of according viz Pey Board, Chemical Storage, Fine hood, Eye Wash, Lab o tool