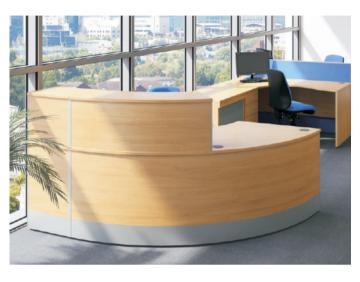

# Modular Reception Desk

Our contemporary front desks are designed in a wide variety of shapes and sizes, including circular, rectangular, curved, L-shaped, U-shaped, C-shaped, as well as unique, custom shaped. Our large selection of materials including real wood veneer, painted MDF(in satin or high gloss lacquer finish), melamine, tempered glass, and chrome steel/ stainless steel/ aluminum. This variety enables Executive Desk Company to meet your style preferences and serve your receptionist's unique requirements.