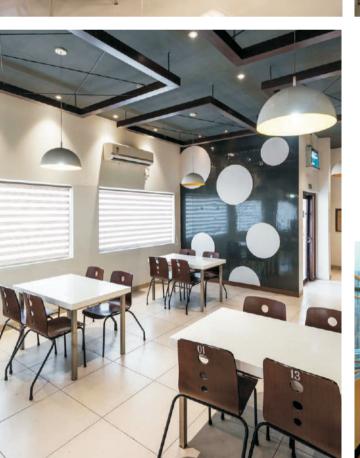

## Cafeteria Furniture

This is an internal part of a modern office where people spend little time but which requires highest comfort .Cafeteria is now considered as the break out area from the long office hour.