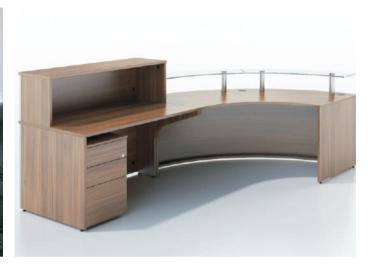

# Modular Reception Desk

Our contemporary front desks are designed in a wide variety of shapes and sizes, including circular, rectangular, curved, L-shaped, U-shaped, C-shaped, as well as unique, custom shaped. Our large selection of materials including real wood veneer, painted MDF(in satin or high gloss lacquer finish), melamine, tempered glass, and chrome steel/ stainless steel/ aluminum. This variety enables Executive Desk Company to meet your style preferences and serve your receptionist's unique requirements.