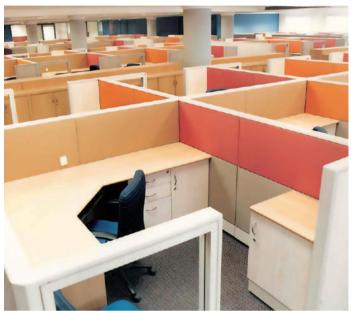

## Office Furniture

Nutech's Custom Workstations can be constructed from a wide variety of coloured desktop, allowing for an extremely durable work surface. Most modern workstations have privacy screens built in, and are made from either fabric or tempered glass. Our custom workstations are highly adaptable and can configure to fit even the most unique office arrangements. So don't hesitate to ask for special desktop materials not listed.

Nutech Workstations are custom made to your exact specifications. Lead time is 4-5 weeks. You can contact us if you have any questions about executive workstations.

## Workstation

Modern workstations can arguably be considered the most strategic and cost-effective office set-up options for small businesses. Workstations, accommodating two, four, six or even more employees, take up significantly less space and are a fraction of the cost compared to that of office cubicles. Additionally, contemporary, multiple-user desks provide a very appealing open concept feature that facilitates ease and transparency when it comes to colleague communication, collaboration and instant access to peer to peer consultations. Learn more about our various modern workstation models and all the productive features they can contribute towards the success of your office operations