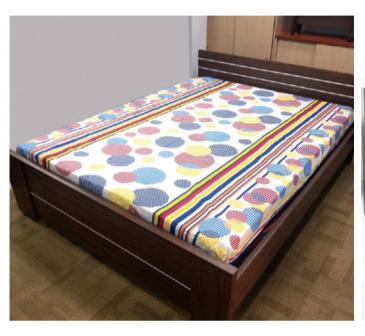

Customize your residence with modern bed and wardrobe made to your precise specifications can be

designed to match our Standard Product in Walnut, Ash, Maple, or Cherry wood veneer to lead time in order that may be tailored to your desired

Modular Bed

specifications