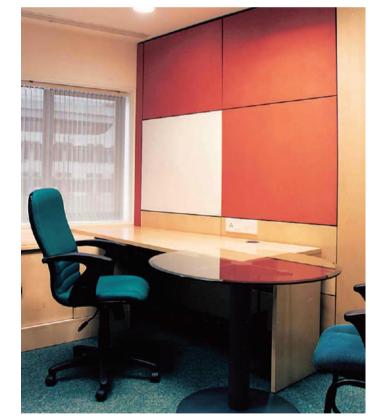

## Crystal

Simple in design, yet sleek and modern in look, the Crystal workstation packs a powerful punch. This manager's table is equipped with a low leg privacy screen and handy storage cabinet that beautifully combines function and style.

# Chris

The Chris table replicates a manager's cabin, affording complete privacy with floor to table 50mm dual use partition that screens out distractions, while maintaining solitude. It also affords plenty of storage for files and other office supplies.