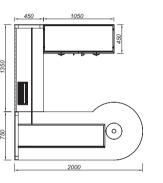

### Cresent

A unique design that encourages work and a creative exchange of ideas, this Crescent manager's table features a round table at one end for team meetings and discussions. Ample storage makes this space versatile.