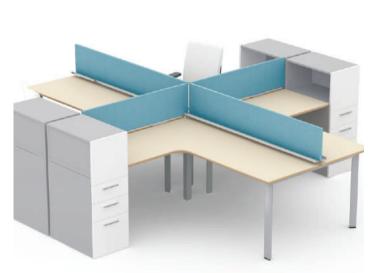

### Console Linear

Solid, straight and superbly crafted, the Console linear range of workstations is chic and perfect for an open plan office space. Striking laminated glass screen ensures complete privacy, while seating is exclusive.

## Console Sharing linear

Shared workstations that help in engagement and boost creativity, the Console Sharing Linear range works best to enhance teamwork. They are perfect for open plan offices and are designed with a laminated glass screen for added privacy.

## Console L shape

Designed for teamwork and built for open plan offices, the Console L Shape Sharing workstation features a unique design that helps exchange of ideas and creativity while maintaining privacy and comfort. Striking laminated glass partitions are aesthetic and lend a sense of fun to the worktables.

## Console 120°

Considerable research and a unique design makes this Console 120° sharing workstation stands apart for its style. Ergonomic, easy and versatile, this shared workstation builds team camaraderie and makes work fun.