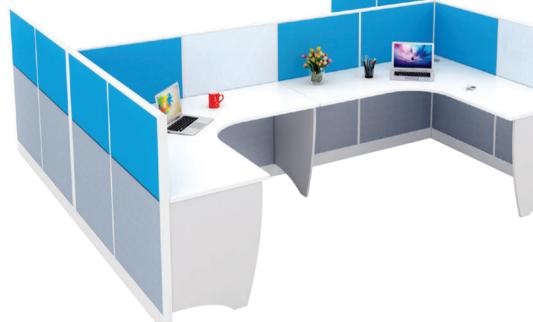

## Console L shape

Designed for teamwork and built for open plan offices, the Console L Shape Sharing workstation features a unique design that helps exchange of ideas and creativity while maintaining privacy and comfort. Striking laminated glass partitions are aesthetic and lend a sense of fun to the worktables.

### Kalvin L

Striking, bold and sleek, the Console L Shape Non Sharing workstations have been designed for open office spaces that emphasize on privacy while highlighting a collaborative environment. Versatile dual use workstation separators and privacy screens add seriousness with a sense of fun to the office space.