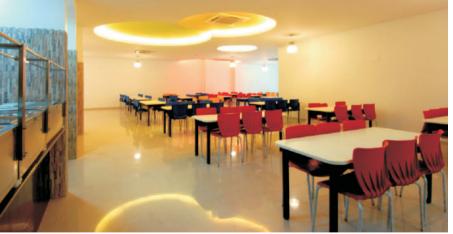

## Cafeteria Furniture

This is an internal part of a modern office where people spend little time but which requires highest comfort .Cafeteria is now considered as the break out area from the long office hour.