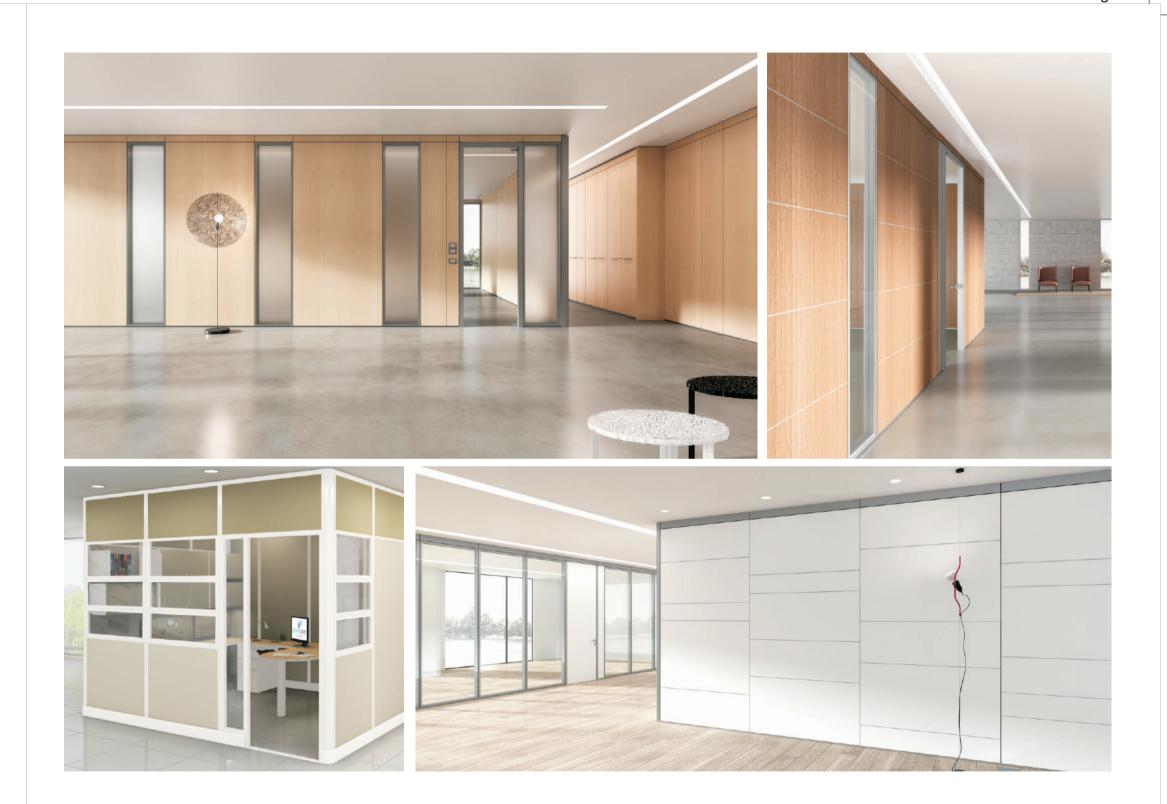

# Modular Full height partitions

These are the classic full height Partitions with different elevation and different finishes. The door can be fitted with floor spring, hinges and pivot. Two different finishes can be used on either side. This is totally free standing , hassle free can be changed, shifted easily.