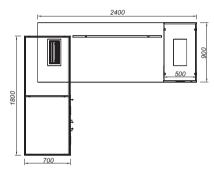

# Chris

The Chris table replicates a manager's cabin, affording complete privacy with floor to table 50mm dual use partition that screens out distractions, while maintaining solitude. It also affords plenty of storage for files and other office supplies.