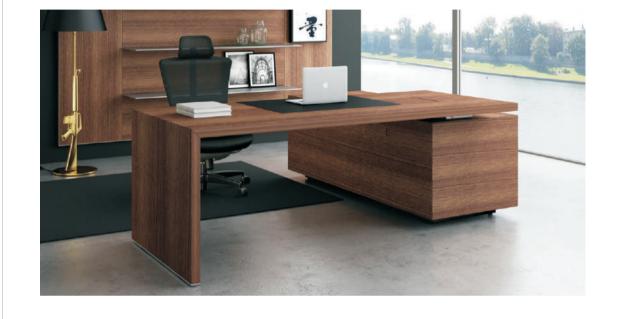

# Chris

The Chris table replicates a manager's cabin, affording complete privacy with floor to table 50mm dual use partition that screens out distractions, while maintaining solitude. It also affords plenty of storage for files and other office supplies.

## Crystal

Simple in design, yet sleek and modern in look, the Crystal workstation packs a powerful punch. This manager's table is equipped with a low leg privacy screen and handy storage cabinet that beautifully combines function and style.