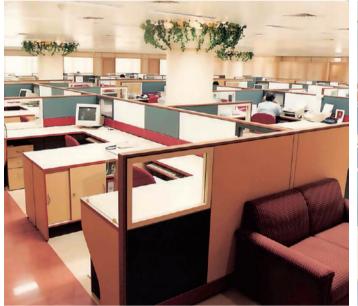

## Workstation

Modern workstations can arguably be considered the most strategic and cost-effective office set-up options for small businesses. Workstations, accommodating two, four, six or even more employees, take up significantly less space and are a fraction of the cost compared to that of office cubicles. Additionally, contemporary, multiple-user desks provide a very appealing open concept feature that facilitates ease and transparency when it comes to colleague communication, collaboration and instant access to peer to peer consultations. Learn more about our various modern workstation models and all the productive features they can contribute towards the success of your office operations