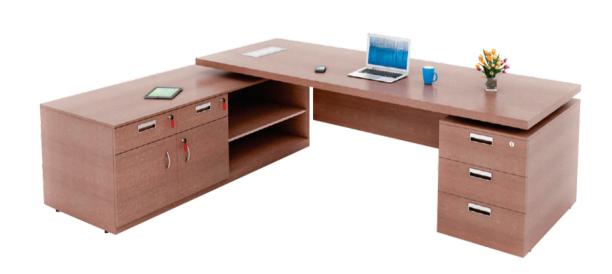

## Crystal

Simple in design, yet sleek and modern in look, the Crystal workstation packs a powerful punch. This manager's table is equipped with a low leg privacy screen and handy storage cabinet that beautifully combines function and style.

## Executive Table

Modern, Executive Office Desks, designed with grand, essence and style, will transform or revitalize any workplace. For years, An executive office furniture has been dominated by the traditional, square shape and style desk. Addressing this standard, one will notice that until recently, generally speaking, offices all over the Country are nearly indistinguishable. It's time to definitively "break the mold" and infuse modern, inspirational trends into the culture of today's hard working executives and reveal to them the distinguished, contemporary-style executive office furniture they deserve.