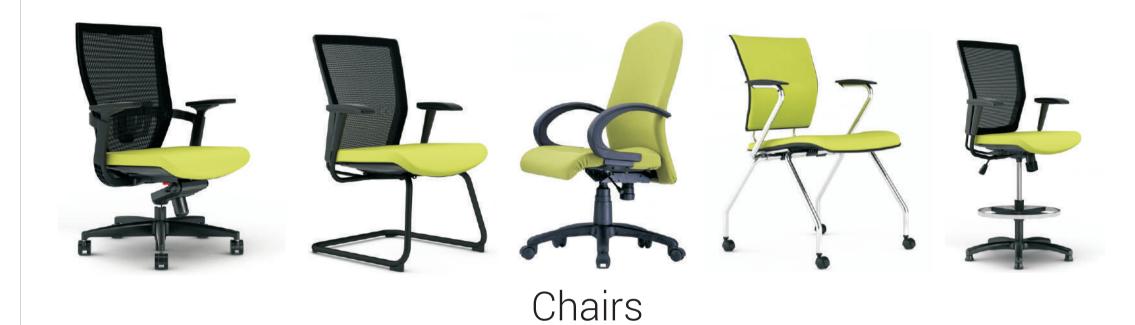

## Workstation

Modern workstations can arguably be considered the most strategic and cost-effective office set-up options for small businesses. Workstations, accommodating two, four, six or even more employees, take up significantly less space and are a fraction of the cost compared to that of office cubicles. Additionally, contemporary, multiple-user desks provide a very appealing open concept feature that facilitates ease and transparency when it comes to colleague communication, collaboration and instant access to peer to peer consultations. Learn more about our various modern workstation models and all the productive features they can contribute towards the success of your office operations

## Office Furniture

Nutech's Custom Workstations can be constructed from a wide variety of coloured desktop, allowing for an extremely durable work surface. Most modern workstations have privacy screens built in, and are made from either fabric or tempered glass. Our custom workstations are highly adaptable and can configure to fit even the most unique office arrangements. So don't hesitate to ask for special desktop materials not listed.