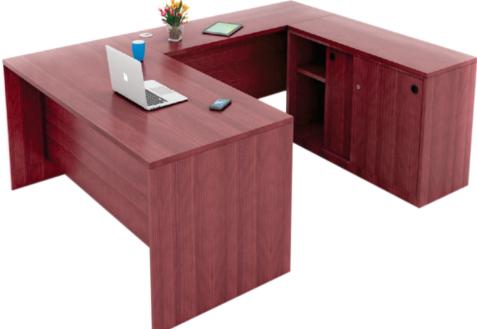

## Impact

The Impact Workstation is a table in engineered wood, epitomizing strength, dependability and work ethics. Designed to create a lasting impact, this is perfect for open plan offices since it provides plenty of work space and adequate storage too.

## Crystal

Simple in design, yet sleek and modern in look, the Crystal workstation packs a powerful punch. This manager's table is equipped with a low leg privacy screen and handy storage cabinet that beautifully combines function and style.