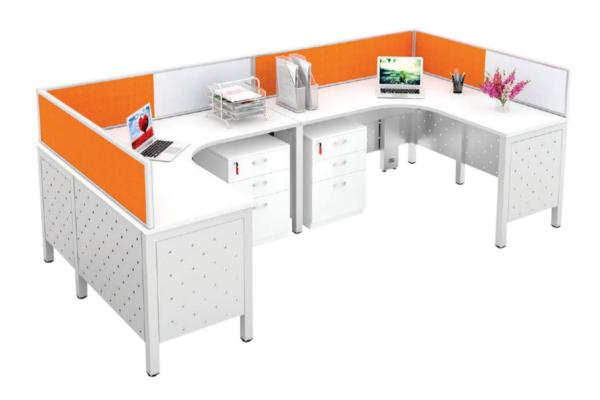

## Console L shape

Designed for teamwork and built for open plan offices, the Console L Shape Sharing workstation features a unique design that helps exchange of ideas and creativity while maintaining privacy and comfort. Striking laminated glass partitions are aesthetic and lend a sense of fun to the worktables.