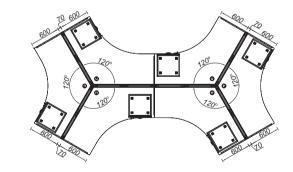

## Console 120°

Considerable research and a unique design makes this Console 120° sharing workstation stands apart for its style. Ergonomic, easy and versatile, this shared workstation builds team camaraderie and makes work fun.

## Vivo - 70 - 120°

Featuring a deconstructed look and an intelligent design, the Vivo 70-120 sharing workstation has 3 workstations, separated by 70-120mm thick dual use cabin separators, that add to the aesthetics without compromise on style.