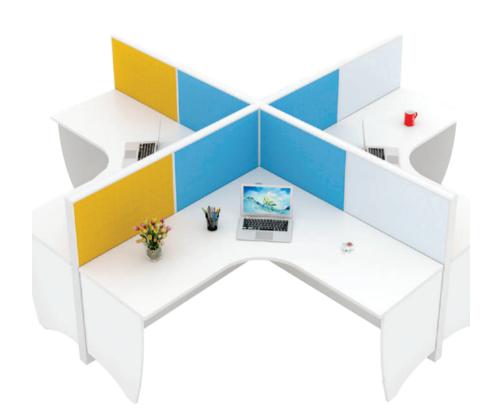

## Console 120°

Considerable research and a unique design makes this Console 120° sharing workstation stands apart for its style. Ergonomic, easy and versatile, this shared workstation builds team camaraderie and makes work fun.

## Vivo - 70 - 120°

Featuring a deconstructed look and an intelligent design, the Vivo 70-120 sharing workstation has 3 workstations, separated by 70-120mm thick dual use cabin separators, that add to the aesthetics without compromise on style.