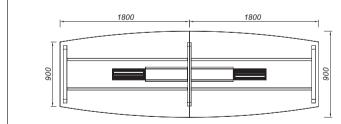

## Conference Table

Our comprehensive range of meeting tables is available in different sizes, designs and finishes. We are also able to customize our meeting table in this area as per specification of our clients. Further our range of meeting tables are designed keeping in mind the space of the office area.

Most of the today's offices have the video conference system. This typical shape is suited for the modern VLC system where everyone can see others along with front opening.

These are not only provide the comfort but also have all modern facilities like complete wire manager to provide electricity and LAN connection to laptop or OHP or even for video conference system. Modern "POP UP" boxes can also easily install here.