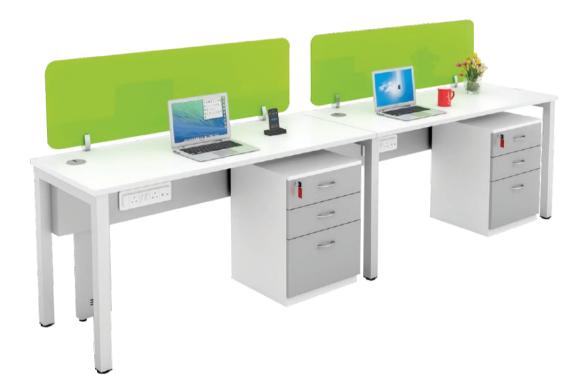

### Console Linear

Solid, straight and superbly crafted, the Console linear range of workstations is chic and perfect for an open plan office space. Striking laminated glass screen ensures complete privacy, while seating is exclusive.

## Console Sharing linear

Shared workstations that help in engagement and boost creativity, the Console Sharing Linear range works best to enhance teamwork. They are perfect for open plan offices and are designed with a laminated glass screen for added privacy.