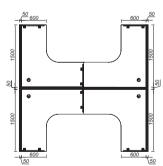

### Console Linear

Solid, straight and superbly crafted, the Console linear range of workstations is chic and perfect for an open plan office space. Striking laminated glass screen ensures complete privacy, while seating is exclusive.

## Console Sharing linear

Shared workstations that help in engagement and boost creativity, the Console Sharing Linear range works best to enhance teamwork. They are perfect for open plan offices and are designed with a laminated glass screen for added privacy.