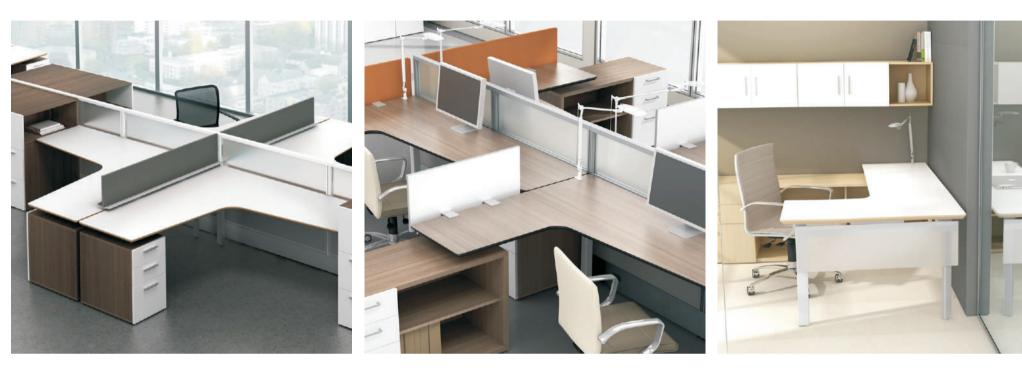

## Vivo - 70 - 120°

Featuring a deconstructed look and an intelligent design, the Vivo 70-120 sharing workstation has 3 workstations, separated by 70-120mm thick dual use cabin separators, that add to the aesthetics without compromise on style.

## Vivo - 70

Compact, bold and stylish, the Vivo 70 sharing workstation has thick 70mm screen dual use, white-board soft-board glass and poly carbonate separators for enhanced productivity and absolute comfort. These versatile workstation are designed to accommodate any number of people. Discreet wiring and handy utilities make them collaborative and creative spaces.

## Impact

The Impact Workstation is a table in engineered wood, epitomizing strength, dependability and work ethics. Designed to create a lasting impact, this is perfect for open plan offices since it provides plenty of work space and adequate storage too.

## Crystal

Simple in design, yet sleek and modern in look, the Crystal workstation packs a powerful punch. This manager's table is equipped with a low leg privacy screen and handy storage cabinet that beautifully combines function and style.