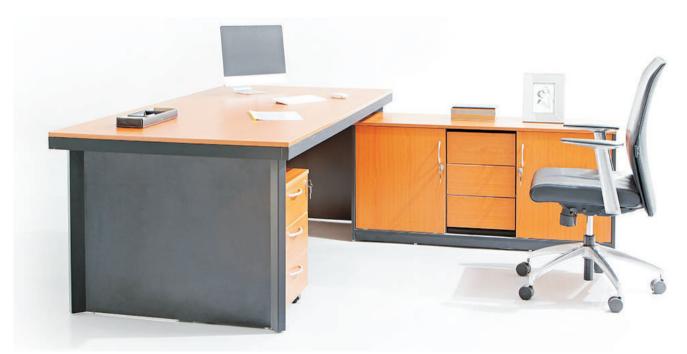

## Impact

The Impact Workstation is a table in engineered wood, epitomizing strength, dependability and work ethics. Designed to create a lasting impact, this is perfect for open plan offices since it provides plenty of work space and adequate storage too.

## Office Furniture

Nutech's Custom Workstations can be constructed from a wide variety of coloured desktop, allowing for an extremely durable work surface. Most modern workstations have privacy screens built in, and are made from either fabric or tempered glass. Our custom workstations are highly adaptable and can configure to fit even the most unique office arrangements. So don't hesitate to ask for special desktop materials not listed.