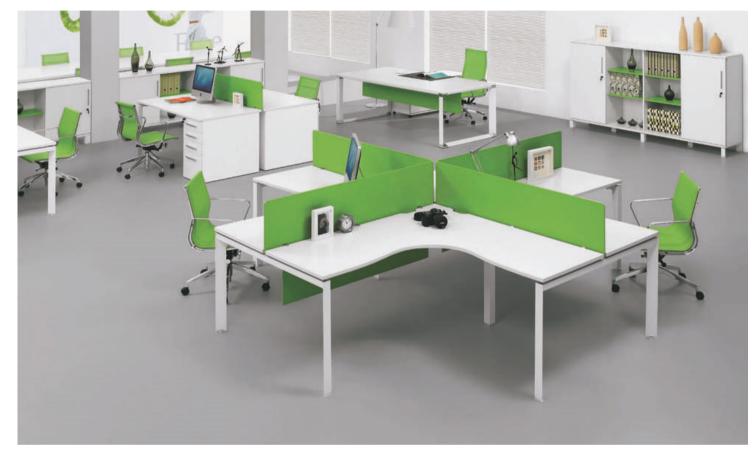

## Console Sharing linear

Shared workstations that help in engagement and boost creativity, the Console Sharing Linear range works best to enhance teamwork. They are perfect for open plan offices and are designed with a laminated glass screen for added privacy.

## Console L shape

Designed for teamwork and built for open plan offices, the Console L Shape Sharing workstation features a unique design that helps exchange of ideas and creativity while maintaining privacy and comfort. Striking laminated glass partitions are aesthetic and lend a sense of fun to the worktables.