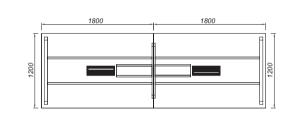

## Conference Table

Our comprehensive range of meeting tables is available in different sizes, designs and finishes. We are also able to customize our meeting table in this area as per specification of our clients. Further our range of meeting tables are designed keeping in mind the space of the office area.

Most of the today's offices have the video conference system. This typical shape is suited for the modern VLC system where everyone can see others along with front opening.

These are not only provide the comfort but also have all modern facilities like complete wire manager to provide electricity and LAN connection to laptop or OHP or even for video conference system. Modern "POP UP" boxes can also easily install here.