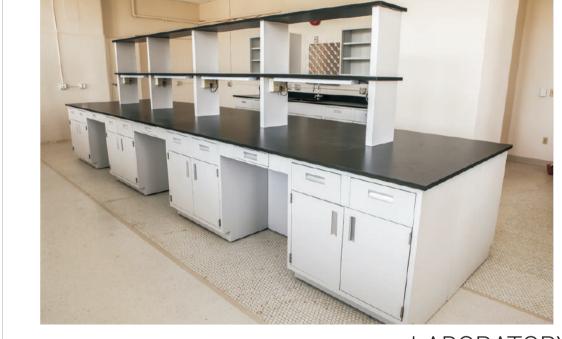

For the lab the top surface will be Granite .While the continuous appared to the continuous converted with the CRCA.

entire concept can be converted with the CRCA instead of Board.

LABORATORY FURNITURE

Photos of according viz Pey Board, Chemical Storage, Fine hood, Eye Wash, Lab o tool