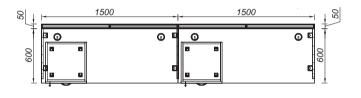

### Console Linear

Solid, straight and superbly crafted, the Console linear range of workstations is chic and perfect for an open plan office space. Striking laminated glass screen ensures complete privacy, while seating is exclusive.

## Console Sharing linear

Shared workstations that help in engagement and boost creativity, the Console Sharing Linear range works best to enhance teamwork. They are perfect for open plan offices and are designed with a laminated glass screen for added privacy.