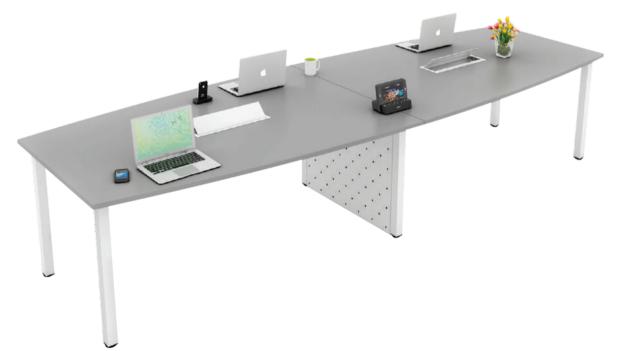

## Conference Table

Our comprehensive range of meeting tables is available in different sizes, designs and finishes. We are also able to customize our meeting table in this area as per specification of our clients. Further our range of meeting tables are designed keeping in mind the space of the office area.

Most of the today's offices have the video conference system. This typical shape is suited for the modern VLC system where everyone can see others along with front opening.

These are not only provide the comfort but also have all modern facilities like complete wire manager to provide electricity and LAN connection to laptop or OHP or even for video conference system. Modern "POP UP" boxes can also easily install here.