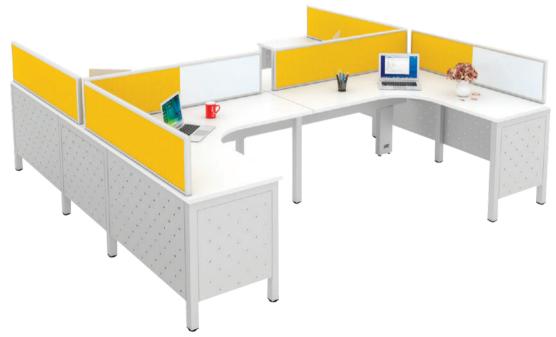

## Console Sharing linear

Shared workstations that help in engagement and boost creativity, the Console Sharing Linear range works best to enhance teamwork. They are perfect for open plan offices and are designed with a laminated glass screen for added privacy.

## Console L shape

Designed for teamwork and built for open plan offices, the Console L Shape Sharing workstation features a unique design that helps exchange of ideas and creativity while maintaining privacy and comfort. Striking laminated glass partitions are aesthetic and lend a sense of fun to the worktables.

## Console 120°

Considerable research and a unique design makes this Console 120° sharing workstation stands apart for its style. Ergonomic, easy and versatile, this shared workstation builds team camaraderie and makes work fun.