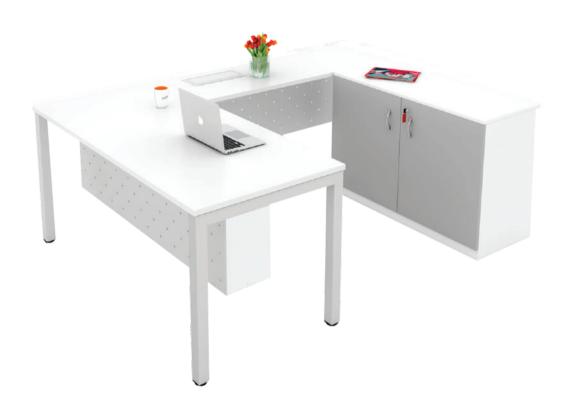

## Crystal

Simple in design, yet sleek and modern in look, the Crystal workstation packs a powerful punch. This manager's table is equipped with a low leg privacy screen and handy storage cabinet that beautifully combines function and style.

# Chris

The Chris table replicates a manager's cabin, affording complete privacy with floor to table 50mm dual use partition that screens out distractions, while maintaining solitude. It also affords plenty of storage for files and other office supplies.