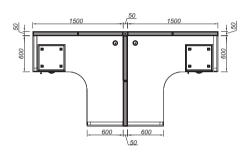

### Console Linear

Solid, straight and superbly crafted, the Console linear range of workstations is chic and perfect for an open plan office space. Striking laminated glass screen ensures complete privacy, while seating is exclusive.