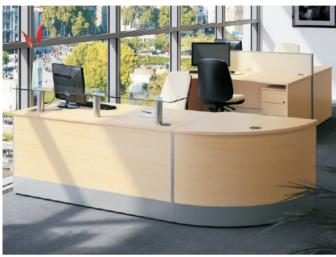

# Modular Reception Desk

Our contemporary front desks are designed in a wide variety of shapes and sizes, including circular, rectangular, curved, L-shaped, U-shaped, C-shaped, as well as unique, custom shaped. Our large selection of materials including real wood veneer, painted MDF(in satin or high gloss lacquer finish), melamine, tempered glass, and chrome steel/ stainless steel/ aluminum. This variety enables Executive Desk Company to meet your style preferences and serve your receptionist's unique requirements.