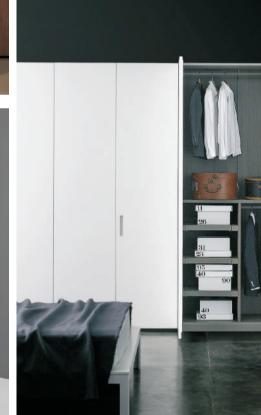

## Modular Wardrobe

Offering three different types of wardrobe structure, Storage is the first sectional system that creates continuity of space in the whole wardrobe.

Linear wardrobes, corner wardrobes, walk-in closets with or without doors, which meet the deferent needs of design. Doors may be hinged, sliding & pull-out sliding that may be combined whatever the type of structure.

Storage not only an innovative, but also a complete system ensuring versatility of design along with an uniform image for the whole system.