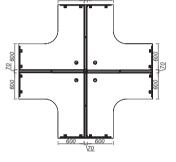

# Modular Full height partitions

These are the classic full height Partitions with different elevation and different finishes. The door can be fitted with floor spring, hinges and pivot. Two different finishes can be used on either side. This is totally free standing , hassle free can be changed, shifted easily.