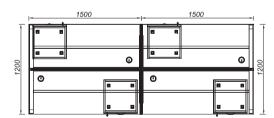

## Console Sharing linear

Shared workstations that help in engagement and boost creativity, the Console Sharing Linear range works best to enhance teamwork. They are perfect for open plan offices and are designed with a laminated glass screen for added privacy.