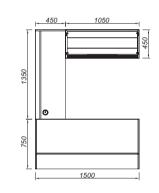

### Console Linear

Solid, straight and superbly crafted, the Console linear range of workstations is chic and perfect for an open plan office space. Striking laminated glass screen ensures complete privacy, while seating is exclusive.