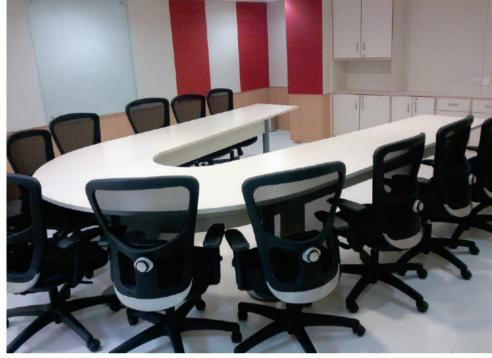

## Conference Table

Our comprehensive range of meeting tables is available in different sizes, designs and finishes. We are also able to customize our meeting table in this area as per specification of our clients. Further our range of meeting tables are designed keeping in mind the space of the office area.

Most of the today's offices have the video conference system. This typical shape is suited for the modern VLC system where everyone can see others along with front opening.

These are not only provide the comfort but also have all modern facilities like complete wire manager to provide electricity and LAN connection to laptop or OHP or even for video conference system. Modern "POP UP" boxes can also easily install here.