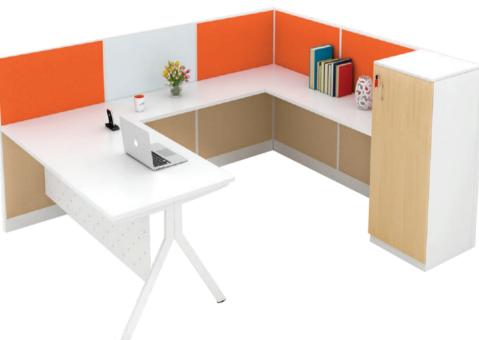

## Workstation

Modern workstations can arguably be considered the most strategic and cost-effective office set-up options for small businesses. Workstations, accommodating two, four, six or even more employees, take up significantly less space and are a fraction of the cost compared to that of office cubicles. Additionally, contemporary, multiple-user desks provide a very appealing open concept feature that facilitates ease and transparency when it comes to colleague communication, collaboration and instant access to peer to peer consultations. Learn more about our various modern workstation models and all the productive features they can contribute towards the success of your office operations

## Office Furniture

Nutech's Custom Workstations can be constructed from a wide variety of coloured desktop, allowing for an extremely durable work surface. Most modern workstations have privacy screens built in, and are made from either fabric or tempered glass. Our custom workstations are highly adaptable and can configure to fit even the most unique office arrangements. So don't hesitate to ask for special desktop materials not listed.