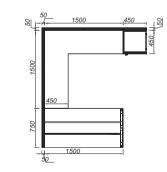

## Console L shape

Designed for teamwork and built for open plan offices, the Console L Shape Sharing workstation features a unique design that helps exchange of ideas and creativity while maintaining privacy and comfort. Striking laminated glass partitions are aesthetic and lend a sense of fun to the worktables.

### Kalvin L

Striking, bold and sleek, the Console L Shape Non Sharing workstations have been designed for open office spaces that emphasize on privacy while highlighting a collaborative environment. Versatile dual use workstation separators and privacy screens add seriousness with a sense of fun to the office space.