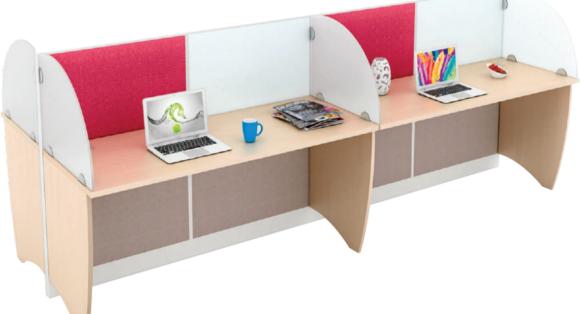

## Console Sharing linear

Shared workstations that help in engagement and boost creativity, the Console Sharing Linear range works best to enhance teamwork. They are perfect for open plan offices and are designed with a laminated glass screen for added privacy.