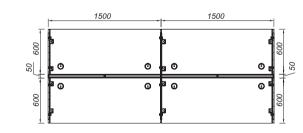

### Console Linear

Solid, straight and superbly crafted, the Console linear range of workstations is chic and perfect for an open plan office space. Striking laminated glass screen ensures complete privacy, while seating is exclusive.

| -   | 1500 | <br> - | 1500 |     |
|-----|------|--------|------|-----|
| 009 |      | 0      |      | 009 |