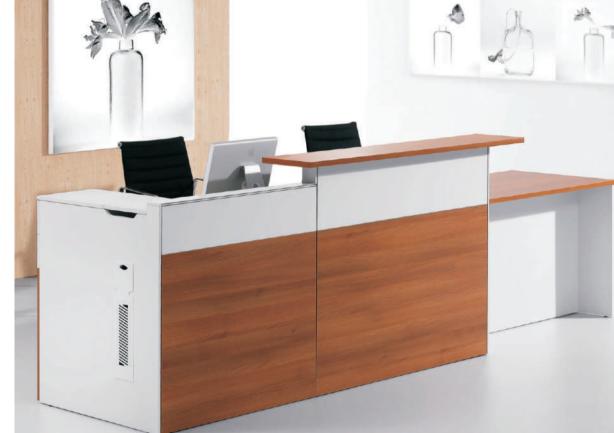

# Modular Reception Desk

Our contemporary front desks are designed in a wide variety of shapes and sizes, including circular, rectangular, curved, L-shaped, U-shaped, C-shaped, as well as unique, custom shaped. Our large selection of materials including real wood veneer, painted MDF(in satin or high gloss lacquer finish), melamine, tempered glass, and chrome steel/ stainless steel/ aluminum. This variety enables Executive Desk Company to meet your style preferences and serve your receptionist's unique requirements.