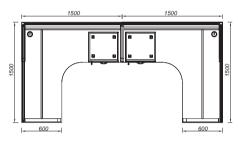

### Console Linear

Solid, straight and superbly crafted, the Console linear range of workstations is chic and perfect for an open plan office space. Striking laminated glass screen ensures complete privacy, while seating is exclusive.

## Console Sharing linear

Shared workstations that help in engagement and boost creativity, the Console Sharing Linear range works best to enhance teamwork. They are perfect for open plan offices and are designed with a laminated glass screen for added privacy.