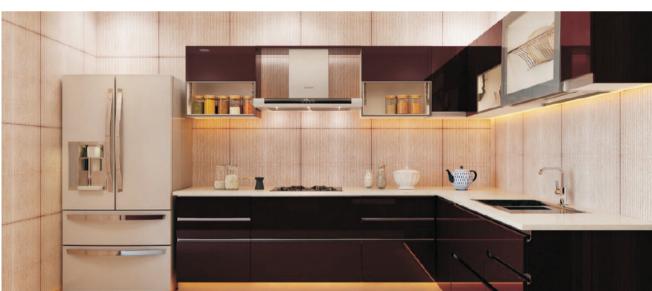

### Modular Kitchen

Choose from our "In Stock" and "Made to Order" Nutech Series, modern kitchen. Our contemporary modular kitchens are designed in a wide variety of shapes and sizes, including I Land Kitchen, L-shaped, U-shaped, Cshaped, as well as unique, custom shaped. Our large selection of materials including real wood veneer, painted MDF(in satin or high gloss lacquer finish), melamine, tempered glass, and chrome steel/ stainless steel/ aluminum. This variety enables to meet your style preferences and serve your unique requirements.