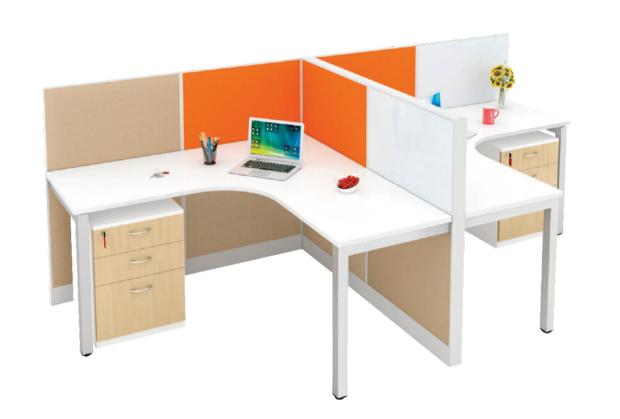

## Console L shape

Designed for teamwork and built for open plan offices, the Console L Shape Sharing workstation features a unique design that helps exchange of ideas and creativity while maintaining privacy and comfort. Striking laminated glass partitions are aesthetic and lend a sense of fun to the worktables.