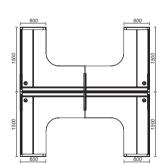

### Console Linear

Solid, straight and superbly crafted, the Console linear range of workstations is chic and perfect for an open plan office space. Striking laminated glass screen ensures complete privacy, while seating is exclusive.

## Console Sharing linear

Shared workstations that help in engagement and boost creativity, the Console Sharing Linear range works best to enhance teamwork. They are perfect for open plan offices and are designed with a laminated glass screen for added privacy.