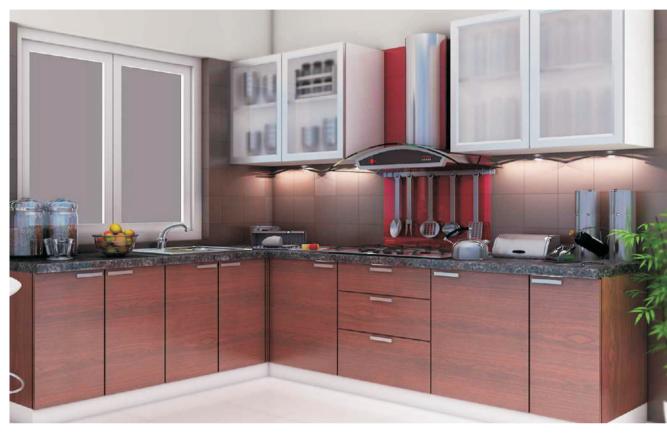

### Modular Kitchen

Choose from our "In Stock" and "Made to Order" Nutech Series, modern kitchen. Our contemporary modular kitchens are designed in a wide variety of shapes and sizes, including I Land Kitchen, L-shaped, U-shaped, Cshaped, as well as unique, custom shaped. Our large selection of materials including real wood veneer, painted MDF(in satin or high gloss lacquer finish), melamine, tempered glass, and chrome steel/ stainless steel/ aluminum. This variety enables to meet your style preferences and serve your unique requirements.