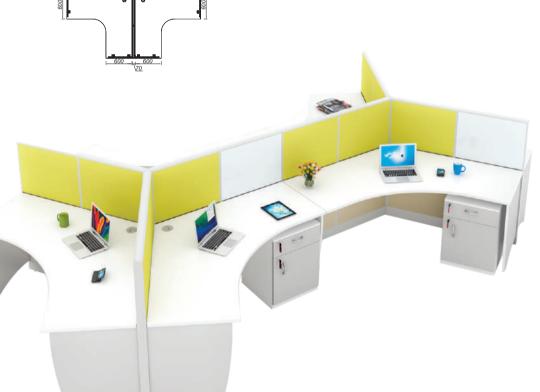

## Vivo - 70 - 120°

Featuring a deconstructed look and an intelligent design, the Vivo 70-120 sharing workstation has 3 workstations, separated by 70-120mm thick dual use cabin separators, that add to the aesthetics without compromise on style.

## Vivo - 70

Compact, bold and stylish, the Vivo 70 sharing workstation has thick 70mm screen dual use, white-board soft-board glass and poly carbonate separators for enhanced productivity and absolute comfort. These versatile workstation are designed to accommodate any number of people. Discreet wiring and handy utilities make them collaborative and creative spaces.