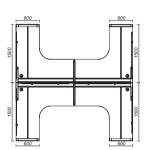

### Console Linear

Solid, straight and superbly crafted, the Console linear range of workstations is chic and perfect for an open plan office space. Striking laminated glass screen ensures complete privacy, while seating is exclusive.

## Console Sharing linear

Shared workstations that help in engagement and boost creativity, the Console Sharing Linear range works best to enhance teamwork. They are perfect for open plan offices and are designed with a laminated glass screen for added privacy.