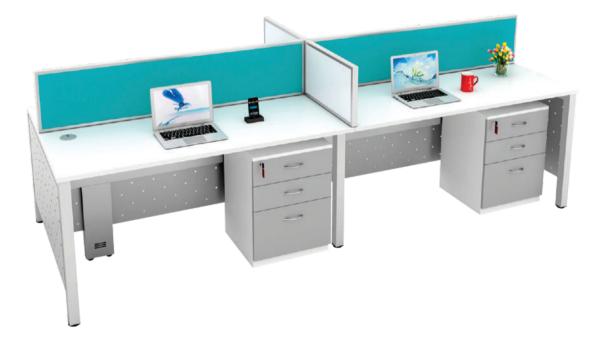

## Workstation

Modern workstations can arguably be considered the most strategic and cost-effective office set-up options for small businesses. Workstations, accommodating two, four, six or even more employees, take up significantly less space and are a fraction of the cost compared to that of office cubicles. Additionally, contemporary, multiple-user desks provide a very appealing open concept feature that facilitates ease and transparency when it comes to colleague communication, collaboration and instant access to peer to peer consultations. Learn more about our various modern workstation models and all the productive features they can contribute towards the success of your office operations

## Office Furniture

Nutech's Custom Workstations can be constructed from a wide variety of coloured desktop, allowing for an extremely durable work surface. Most modern workstations have privacy screens built in, and are made from either fabric or tempered glass. Our custom workstations are highly adaptable and can configure to fit even the most unique office arrangements. So don't hesitate to ask for special desktop materials not listed.