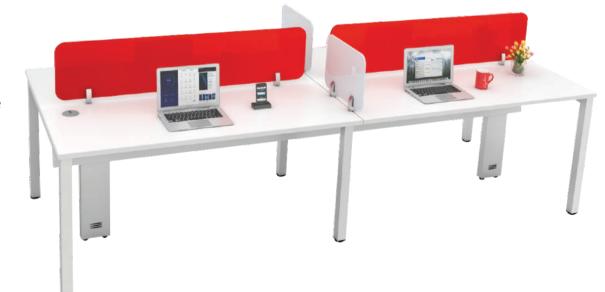

## Console Sharing linear

Shared workstations that help in engagement and boost creativity, the Console Sharing Linear range works best to enhance teamwork. They are perfect for open plan offices and are designed with a laminated glass screen for added privacy.

## Console L shape

Designed for teamwork and built for open plan offices, the Console L Shape Sharing workstation features a unique design that helps exchange of ideas and creativity while maintaining privacy and comfort. Striking laminated glass partitions are aesthetic and lend a sense of fun to the worktables.