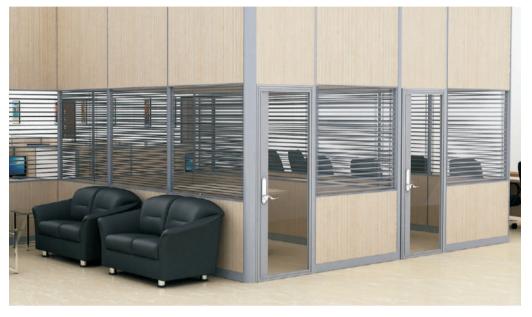

# Modular Full height partitions

These are the classic full height Partitions with different elevation and different finishes. The door can be fitted with floor spring, hinges and pivot. Two different finishes can be used on either side. This is totally free standing , hassle free can be changed, shifted easily.