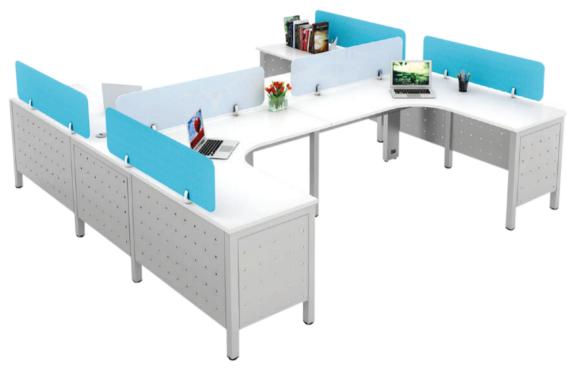

## Console 120°

Considerable research and a unique design makes this Console 120° sharing workstation stands apart for its style. Ergonomic, easy and versatile, this shared workstation builds team camaraderie and makes work fun.

## Vivo - 70 - 120°

Featuring a deconstructed look and an intelligent design, the Vivo 70-120 sharing workstation has 3 workstations, separated by 70-120mm thick dual use cabin separators, that add to the aesthetics without compromise on style.