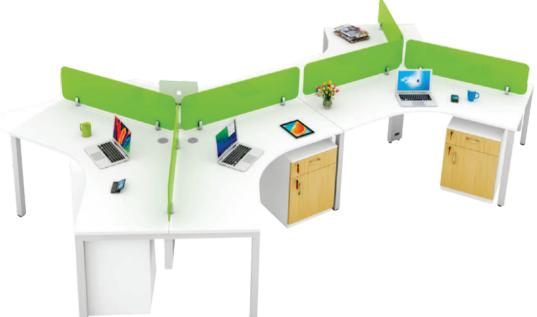

## Console L shape

Designed for teamwork and built for open plan offices, the Console L Shape Sharing workstation features a unique design that helps exchange of ideas and creativity while maintaining privacy and comfort. Striking laminated glass partitions are aesthetic and lend a sense of fun to the worktables.

### Kalvin L

Striking, bold and sleek, the Console L Shape Non Sharing workstations have been designed for open office spaces that emphasize on privacy while highlighting a collaborative environment. Versatile dual use workstation separators and privacy screens add seriousness with a sense of fun to the office space.