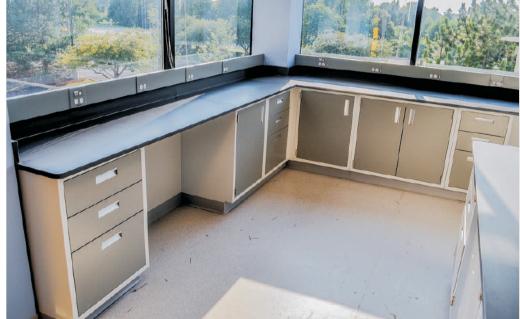

For the lab the top surface will be Granite .While the continuous appared to the continuous converted with the CRCA.

entire concept can be converted with the CRCA instead of Board.

LABORATORY FURNITURE

Photos of according viz Pey Board, Chemical Storage, Fine hood, Eye Wash, Lab o tool