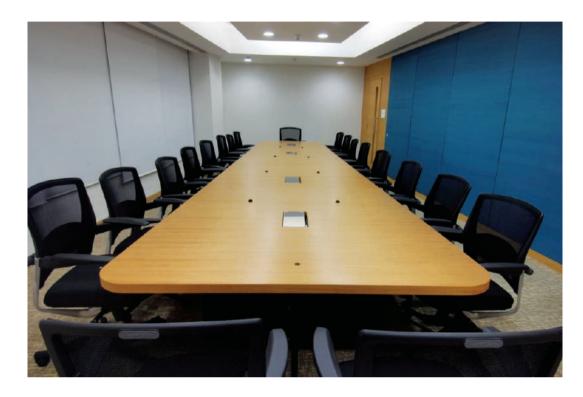

## Conference Table

Our comprehensive range of meeting tables is available in different sizes, designs and finishes. We are also able to customize our meeting table in this area as per specification of our clients. Further our range of meeting tables are designed keeping in mind the space of the office area.

Most of the today's offices have the video conference system. This typical shape is suited for the modern VLC system where everyone can see others along with front opening.

These are not only provide the comfort but also have all modern facilities like complete wire manager to provide electricity and LAN connection to laptop or OHP or even for video conference system. Modern "POP UP" boxes can also easily install here.