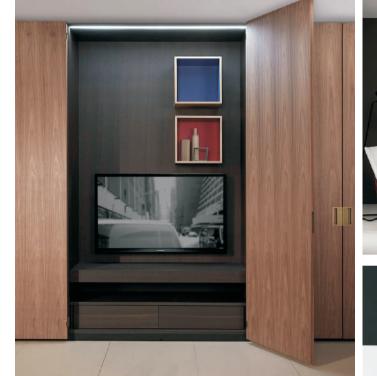

Customize your residence with modern bed and wardrobe made to your precise specifications can be

designed to match our Standard Product in Walnut, Ash, Maple, or Cherry wood veneer to lead time in order that may be tailored to your desired

Modular Bed

specifications