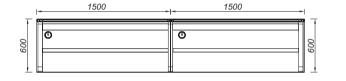

### Console Linear

Solid, straight and superbly crafted, the Console linear range of workstations is chic and perfect for an open plan office space. Striking laminated glass screen ensures complete privacy, while seating is exclusive.

| -   | 1500 | <br> - | 1500 |     |
|-----|------|--------|------|-----|
| 009 |      | 0      |      | 009 |