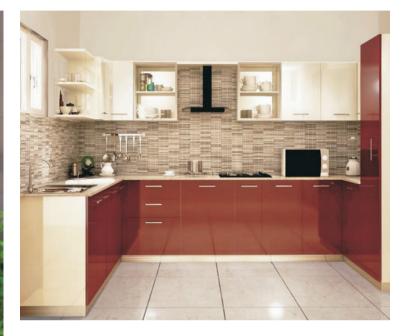

### Modular Kitchen

Choose from our "In Stock" and "Made to Order" Nutech Series, modern kitchen. Our contemporary modular kitchens are designed in a wide variety of shapes and sizes, including I Land Kitchen, L-shaped, U-shaped, Cshaped, as well as unique, custom shaped. Our large selection of materials including real wood veneer, painted MDF(in satin or high gloss lacquer finish), melamine, tempered glass, and chrome steel/ stainless steel/ aluminum. This variety enables to meet your style preferences and serve your unique requirements.