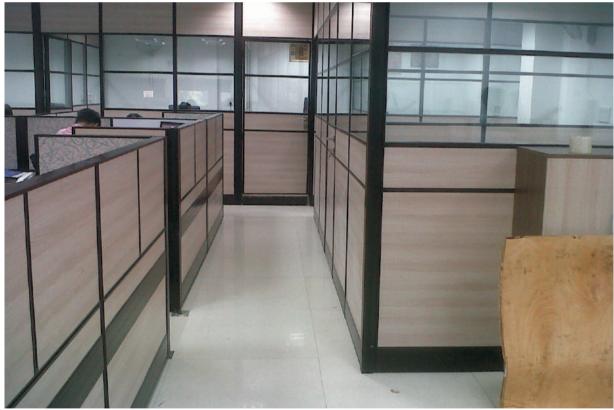

# Modular Full height partitions

These are the classic full height Partitions with different elevation and different finishes. The door can be fitted with floor spring, hinges and pivot. Two different finishes can be used on either side. This is totally free standing , hassle free can be changed, shifted easily.