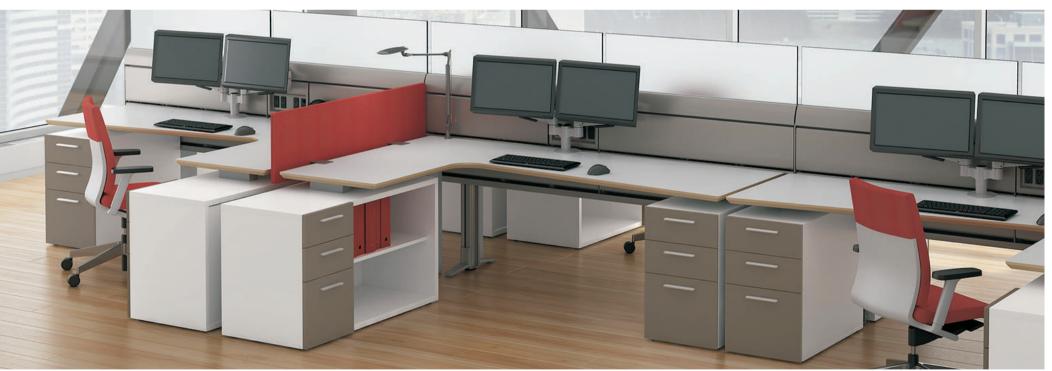

## Office Furniture

Nutech's Custom Workstations can be constructed from a wide variety of coloured desktop, allowing for an extremely durable work surface. Most modern workstations have privacy screens built in, and are made from either fabric or tempered glass. Our custom workstations are highly adaptable and can configure to fit even the most unique office arrangements. So don't hesitate to ask for special desktop materials not listed.

Nutech Workstations are custom made to your exact specifications. Lead time is 4-5 weeks. You can contact us if you have any questions about executive workstations.

## Workstation

Modern workstations can arguably be considered the most strategic and cost-effective office set-up options for small businesses. Workstations, accommodating two, four, six or even more employees, take up significantly less space and are a fraction of the cost compared to that of office cubicles. Additionally, contemporary, multiple-user desks provide a very appealing open concept feature that facilitates ease and transparency when it comes to colleague communication, collaboration and instant access to peer to peer consultations. Learn more about our various modern workstation models and all the productive features they can contribute towards the success of your office operations