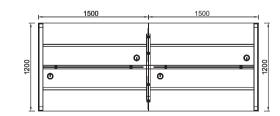

| -   | 1500 | <br> - | 1500 |     |
|-----|------|--------|------|-----|
| 009 |      | 0      |      | 009 |