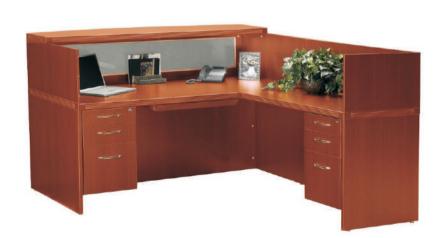

# Modular Reception Desk

Our contemporary front desks are designed in a wide variety of shapes and sizes, including circular, rectangular, curved, L-shaped, U-shaped, C-shaped, as well as unique, custom shaped. Our large selection of materials including real wood veneer, painted MDF(in satin or high gloss lacquer finish), melamine, tempered glass, and chrome steel/ stainless steel/ aluminum. This variety enables Executive Desk Company to meet your style preferences and serve your receptionist's unique requirements.